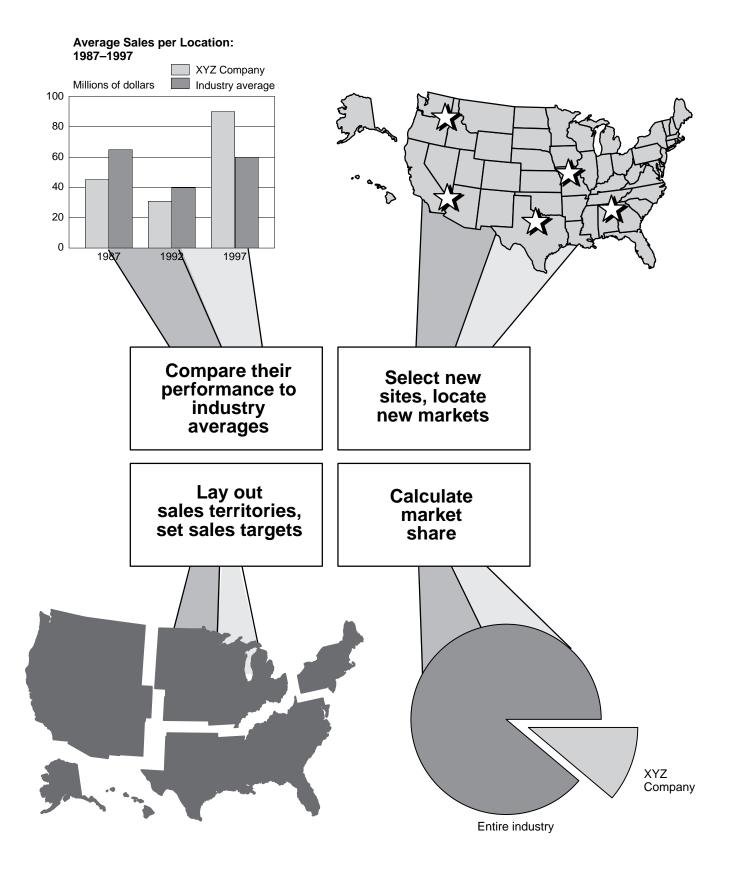

| How Do Businesses                                                              |
|--------------------------------------------------------------------------------|
| Use Census Data                                                                |
| Introducing the 1997 Economic Census 3                                         |
| What Will I Receive, and When? 5                                               |
| How Can I Use the World Wide Web to Look up the Forms My Company Will Receive? |
| Major Data Items at a Glance 6                                                 |
| Basic Data Items                                                               |
| Sample Census Forms                                                            |
| Service-Sector 9                                                               |
| Manufacturing13                                                                |
| Construction                                                                   |
| Important Notes Inside back cover                                              |

# How Do Businesses Use Census Data?